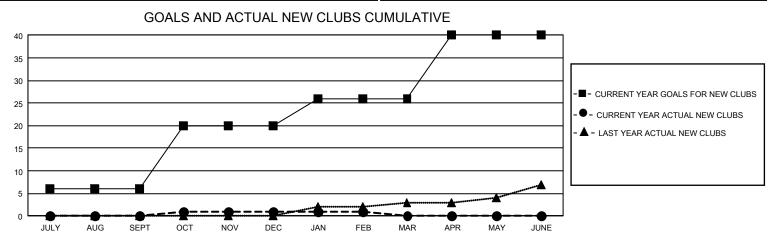

## GAT MONTHLY MEMBERSHIP PROGRESS REPORT

GMT Constitutional Area 1, Group I

REPORT DOES NOT INCLUDE CLUBS IN UNDISTRICTED AREAS.

| Clubs                 |               |           |               | Members               |                         |                         |                                                    |
|-----------------------|---------------|-----------|---------------|-----------------------|-------------------------|-------------------------|----------------------------------------------------|
| RESULTS FOR 2022-2023 |               |           |               | RESULTS FOR 2022-2023 |                         |                         |                                                    |
| QUARTER               | NEW CLUB GOAL | NEW CLUBS | DROPPED CLUBS | QUARTER               | MBER GROWTH NET<br>GOAL | MEMBER GROWTH<br>ACTUAL | DROPPED MEMBERS<br>ACTUAL (including<br>transfers) |
| JULY/AUG/SEPT         | - 18          | 0         | 6             | JULY/AUG/SEPT         | 477                     | 550                     | 625                                                |
| OCT/NOV/DEC           | 42            | 1         | 11            | OCT/NOV/DEC           | 474                     | 607                     | 891                                                |
| JAN/FEB/MAR           | 18            | 0         | 7             | JAN/FEB/MAR           | 419                     | 453                     | 477                                                |
| APR/MAY/JUNE          | 42            | 0         | 0             | APR/MAY/JUNE          | 579                     | 0                       | 0                                                  |