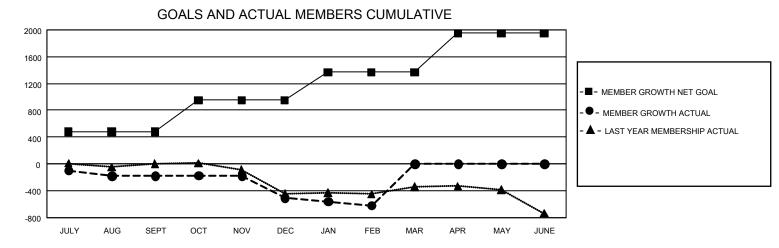

## GAT MONTHLY MEMBERSHIP PROGRESS REPORT

GMT Constitutional Area 1, Group I

REPORT DOES NOT INCLUDE CLUBS IN UNDISTRICTED AREAS.

| Clubs                 |               |           |               | Members               |                         |                         |                                                    |
|-----------------------|---------------|-----------|---------------|-----------------------|-------------------------|-------------------------|----------------------------------------------------|
| RESULTS FOR 2022-2023 |               |           |               | RESULTS FOR 2022-2023 |                         |                         |                                                    |
| QUARTER               | NEW CLUB GOAL | NEW CLUBS | DROPPED CLUBS | QUARTER               | MBER GROWTH NET<br>GOAL | MEMBER GROWTH<br>ACTUAL | DROPPED MEMBERS<br>ACTUAL (including<br>transfers) |
| JULY/AUG/SEPT         | - 18          | 0         | 6             | JULY/AUG/SEPT         | 477                     | 550                     | 625                                                |
| OCT/NOV/DEC           | 42            | 1         | 11            | OCT/NOV/DEC           | 474                     | 607                     | 891                                                |
| JAN/FEB/MAR           | 18            | 0         | 7             | JAN/FEB/MAR           | 419                     | 453                     | 477                                                |
| APR/MAY/JUNE          | 42            | 0         | 0             | APR/MAY/JUNE          | 579                     | 0                       | 0                                                  |